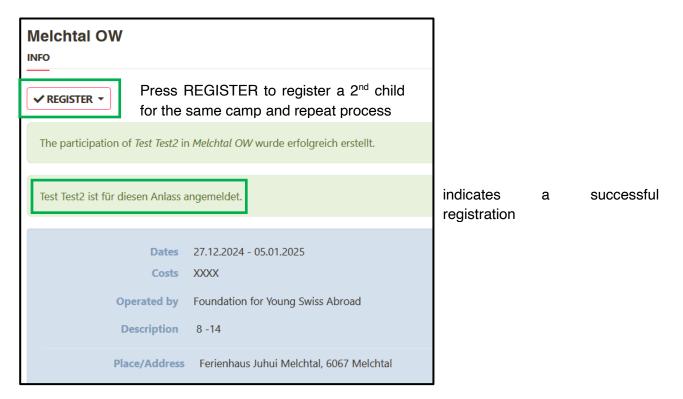

You can register multiple kids with the same user account. After your first successful registration (Step 6) just press on REGISTER again and repeat Step 4 and Step 5 for another child.

Once your user account is created you can check your child's data by clicking EDIT on your user account ("Your Name" next to "Sign Out" on top right corner on your display). This not immediately possible for Option 2, since you have to fill out the data of your user account first).

## Fullfill the registration

**Step 6:** Check your mailbox or/and register a 2<sup>nd</sup> child.

Right after registration, the following documents from your child must be sent to info@sjas.ch:

**Copy of the Swiss passport** (or other confirmation of Swiss citizenship), **copy of the front and back of the health insurance card** (for EU citizens, the blue EU health insurance card is mandatory). All further information can be found in the terms and conditions.

A few minutes after the camp registration you'll receive an automatic reply from noreply@db.sjas.ch\_ (Hitobito) for a successful registration to one of our camps. You don't have to reply to this message since it's automatic and we will not see your reply. Once you receive the automatic reply, you can be sure that the registration of your child for the camp was successful.