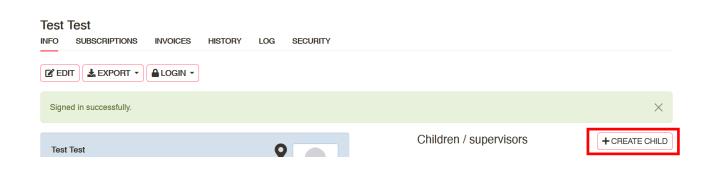

## Create your Children's database:

Once you have your login, you can already create your child / your children to be even faster on the actual event of registration.

Step 1: Login to your freshly made Account.

Step 2: Click on "+ CREATE CHILD"