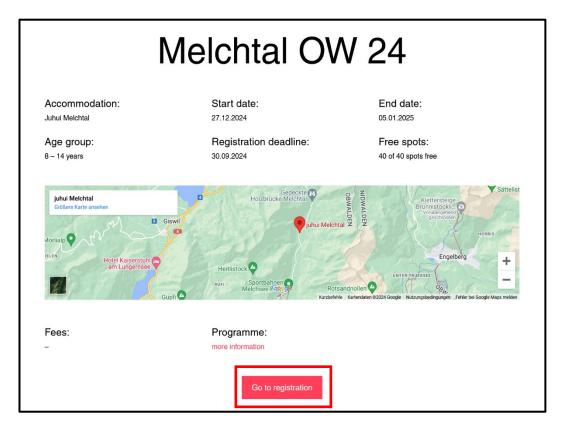

#### Access:

Step 1: Select your desired camp on our website sjas.ch

Select "Go to registration"

You will be redirected to *db.sjas.ch* and need to select how to register for camp (Step 2).

- *Db.sjas.ch* is our registration tool. You need a user account to proceed with camp registrations (check Step 2 to create user account).
- You can only create user accounts while our registration windows are open for the according camps (usually registration windows start 2<sup>nd</sup> week of January and stay open until registration deadline is reached or camps are overbooked).
- If you wish to create a user account outside of the registration windows please go to "Confirm new account to activate user account" or contact <u>info@sjas.ch</u>.

#### Choose how to login:

Step 2: Select how you want to register for the selected camp

|                                                                                                                                                                                                                        |                                   | DE EN FR IT                                                                                                                                                                                                                                                                                                                                                                                                                                               |
|------------------------------------------------------------------------------------------------------------------------------------------------------------------------------------------------------------------------|-----------------------------------|-----------------------------------------------------------------------------------------------------------------------------------------------------------------------------------------------------------------------------------------------------------------------------------------------------------------------------------------------------------------------------------------------------------------------------------------------------------|
| Meichtal OW<br>Check that you selected<br>Date 27.12.024 - 05.01.025<br>Cast X00<br>Operated by Foundation for Young Swiss Abroad<br>Age group 8 -14<br>Place/Address Ferienhaus Juhui Meichtal, 6067 Meichtal<br>Tage | the right                         | Registration         Start of application period       15.03.2024         End of applications       0.09.2024         Registrations       0 registered for 40 places         External applications       https://db.sjas.ch/en/groups:1/public.events/49         Application conditions       See GTC: https://sjas.ch/vep-content/uploads/2023/11/GTC.camps.winter_V3.pdf         Signature required       no         second signature required       no |
| Haupt-E-Mail Password Remember me Sich IN Forgot your, password2   Keine Bestätigungs-E-Mail bekommen2                                                                                                                 | Please enter your et<br>Main e-ma | aniladdress so you can register for the event.<br>Enter your e-mail<br>FURTHER MEIN KIND ANMELDEN                                                                                                                                                                                                                                                                                                                                                         |
| regular Sign                                                                                                                                                                                                           | Option 1                          | └→ Option 2                                                                                                                                                                                                                                                                                                                                                                                                                                               |