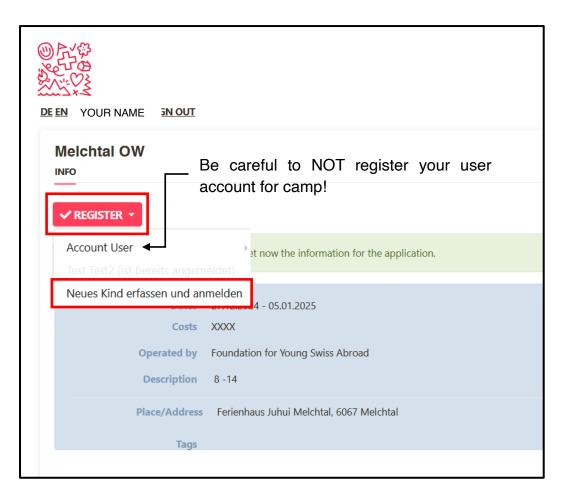

#### **Register child for camp**

Step 4: Press REGISTER and select "Register new child"

After completing Step 3.1 or 3.2 you'll be redirected to the camp. You can now register your child for camp by entering the required data (see Step 5).

You can register multiple kids with the same user account. After your first successful registration (Step 6) just press on REGISTER again and repeat Step 4 and Step 5 for another child.

Once your user account is created you can check your child's data by clicking EDIT on your user account ("Your Name" next to "Sign Out" on top right corner on your display). This not immediately possible for Option 2, since you have to fill out the data of your user account first).